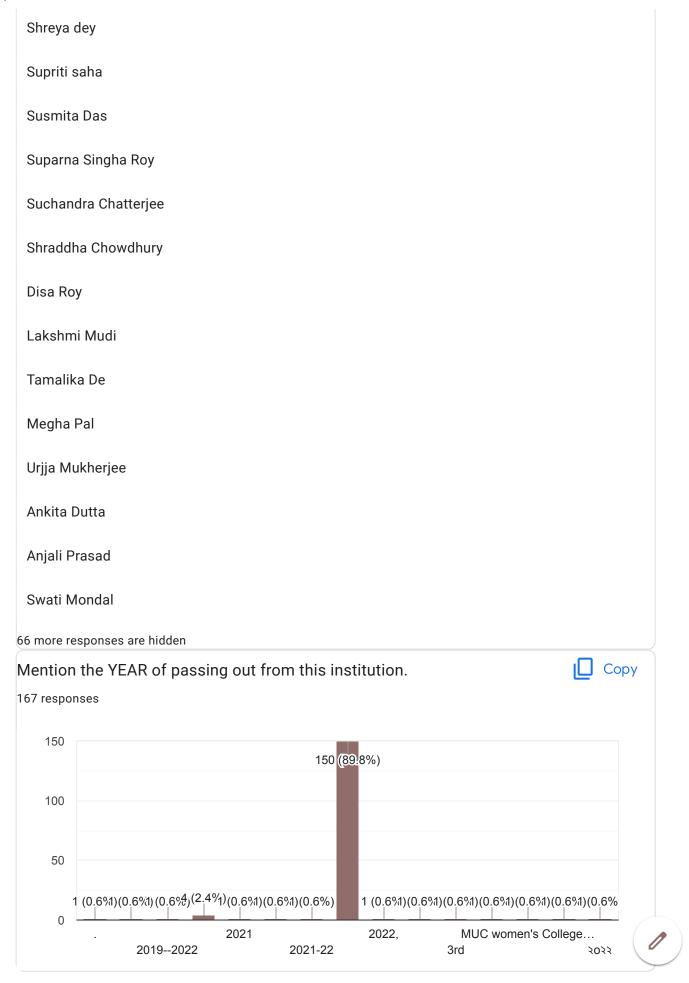

| Write name of the ward (student) below: |
|-----------------------------------------|
| 165 responses                           |
| Ritu Mallav                             |
| Tanisha Mukherjee                       |
| Aishee Palit                            |
| Rehana Khatun                           |
| Anamika Biswas                          |
| Anindita Manna                          |
| Mehali Das                              |
| Sangita Mondal                          |
| Sukanya Bhattacharyya                   |
| ARPITA MONDAL                           |
| Madhumita Pan                           |
| Priyanka dey                            |
| Soma Rajbanshi                          |
| Tanima Mondal                           |
| Subarna Panda                           |
| Sayanti Roy                             |
| Arpita Pal                              |
| Anwesha Mukherjee                       |
| srima karmakar                          |