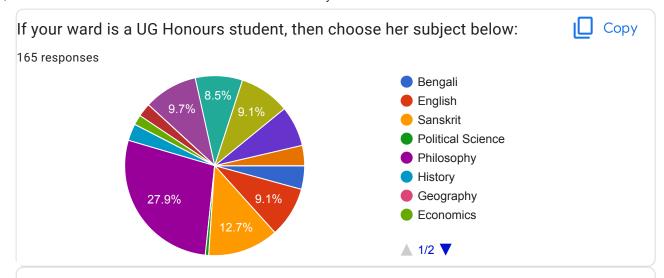

Nasrin parvin

| UG Honours                    |
|-------------------------------|
| Sayantani paswan              |
| Nilufar Yasmin                |
| Ishita De                     |
| Sarmistha Biswas              |
| Suchana Bag                   |
| Rubinoor                      |
| Dyuti Hazra                   |
| Baisali Saha                  |
| Jyoti Mondal                  |
| Subhra Ghosh                  |
| Arpa Das                      |
| Monisha Karmakar              |
| Rinki Bala                    |
| Jaya Mal B.A sanskrit honours |
| Tania Das.                    |
| Sudeshna Samanta              |
| Anangsa Mukhopadhyay          |
| Sonali kotal                  |
| CHANDREYEE MUKHERJEE          |
| Himika Mandal                 |