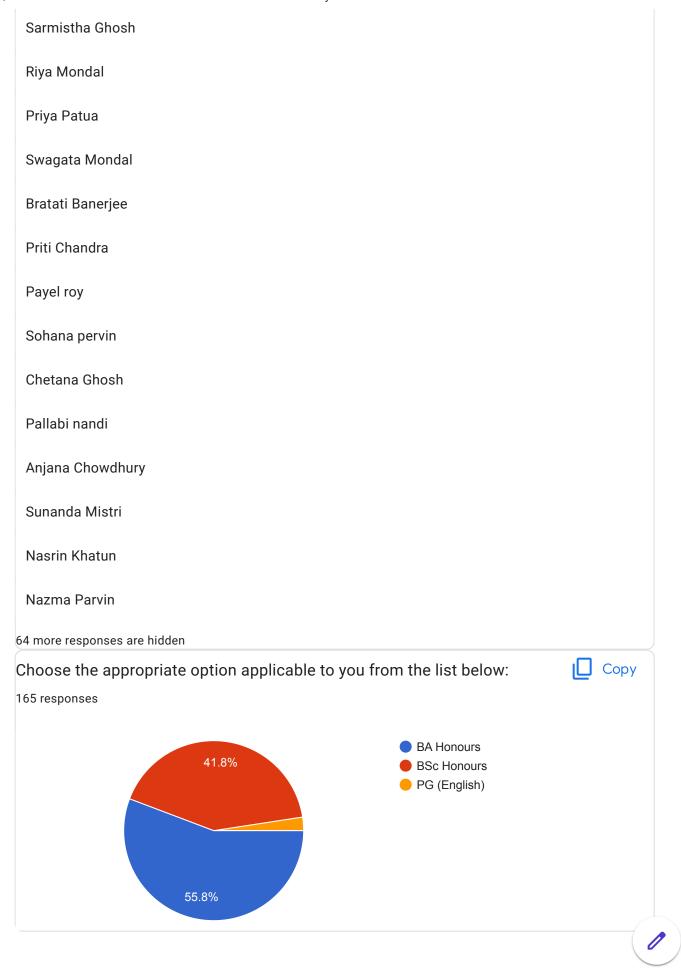

Shreyosi Mandal

Part B. Instructions to fill the questionnaire • All questions should be compulsorily attempted. The response to the qualitative question no. 17 is parent's opportunity to give suggestions or improvements. (Kindly restrict your response on SYLLABUS AND ITS TRANSACTION only)