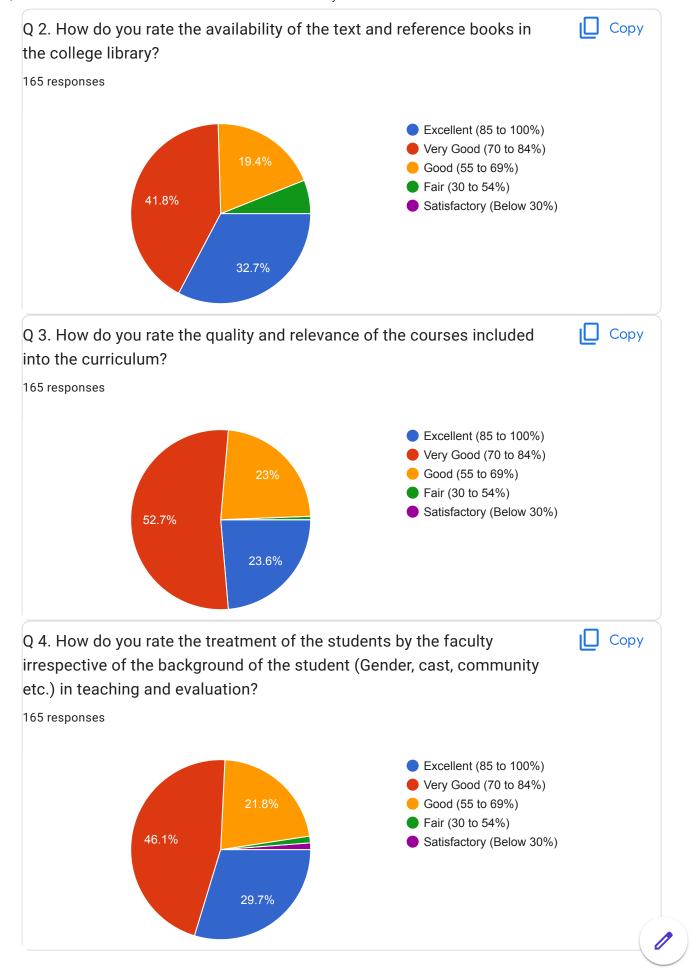

udent              |
| Lakshmi Mudi         |
| Aziza Khatun         |
| Sabina Yasmin        |
| Susmita Das          |
| Suparna Singha Roy   |
| Suchandra Chatterjee |
| Disa Roy             |
| Shreya dey           |
| Tamalika De          |
| Megha Pal            |
| Ankita Dutta         |
| Anjali Prasad        |
| Swati Mondal         |
| Nivedita Banerjee    |
| Susmita Chakrabarty. |
| B.A Bengali Hons     |
| Subhangi Pal         |
| Rabia khatun         |
| Prama Banerjee       |



Shreyosi Mandal





Part B. Instructions to fill the questionnaire • All questions should be compulsorily attempted. The response to the qualitative question no. 17 is parent's opportunity to give suggestions or improvements. (Kindly restrict your response on SYLLABUS AND ITS TRANSACTION only)























## Q 17. Give your (maximum three) observations / suggestions to improve the SYLLABUS and its TRANSACTION.

| 65 responses                                                                                        |
|-----------------------------------------------------------------------------------------------------|
| Good                                                                                                |
| Nothing                                                                                             |
| Good                                                                                                |
| Yes                                                                                                 |
| Nothing