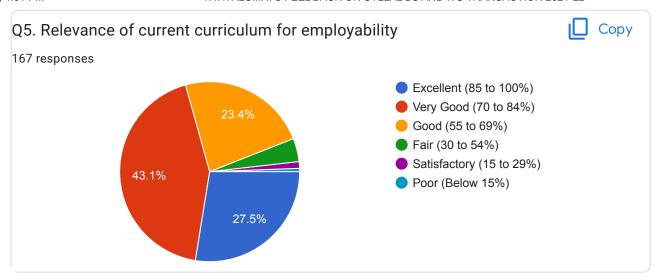

Shreyosi Mandal

Part B. Instructions to fill the questionnaire • All questions should be compulsorily attempted. The response to the qualitative question no. 17 is parent's opportunity to give suggestions or improvements. (Kindly restrict your response on SYLLABUS AND ITS TRANSACTION only)