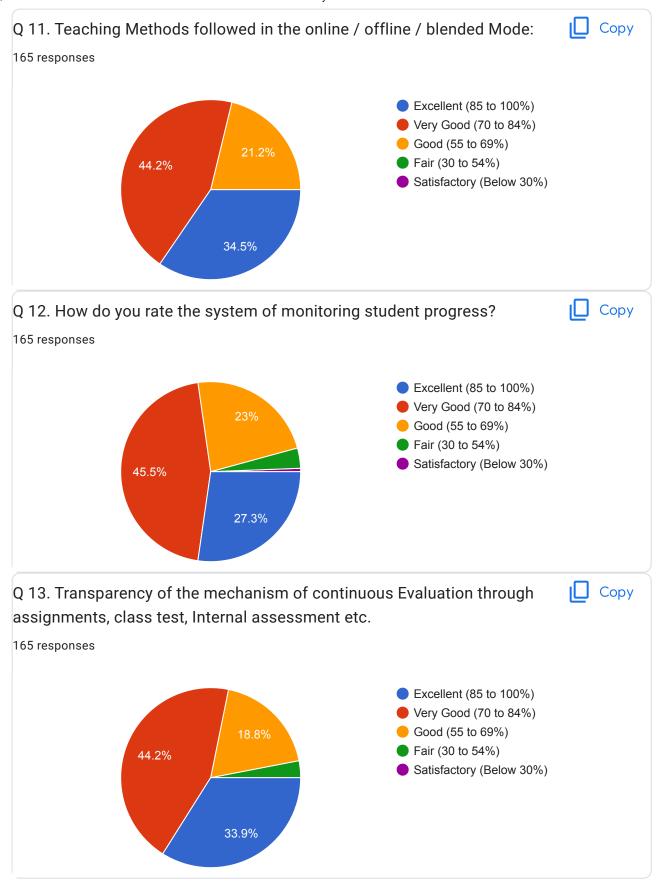

|
| Lakshmi Mudi         |
| Aziza Khatun         |
| Sabina Yasmin        |
| Susmita Das          |
| Suparna Singha Roy   |
| Suchandra Chatterjee |
| Disa Roy             |
| Shreya dey           |
| Tamalika De          |
| Megha Pal            |
| Ankita Dutta         |
| Anjali Prasad        |
| Swati Mondal         |
| Nivedita Banerjee    |
| Susmita Chakrabarty. |
| B.A Bengali Hons     |
| Subhangi Pal         |
| Rabia khatun         |
| Prama Banerjee       |



Shreyosi Mandal





Part B. Instructions to fill the questionnaire • All questions should be compulsorily attempted. The response to the qualitative question no. 17 is parent's opportunity to give suggestions or improvements. (Kindly restrict your response on SYLLABUS AND ITS TRANSACTION only)























## Q 17. Give your (maximum three) observations / suggestions to improve the SYLLABUS and its TRANSACTION.

| 65 responses                                                                                        |
|-----------------------------------------------------------------------------------------------------|
| Good                                                                                                |
| Nothing                                                                                             |
| Good                                                                                                |
| Yes                                                                                                 |
| Nothing