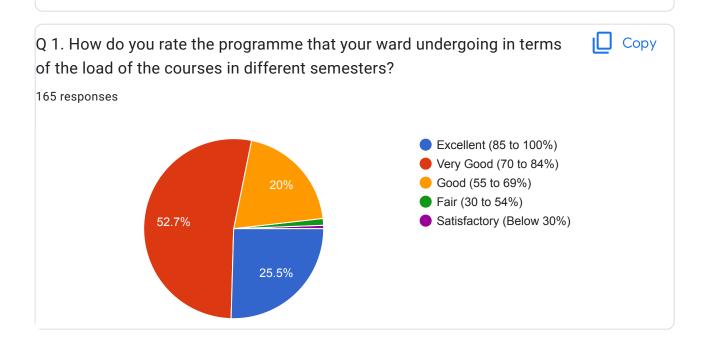

| Student              |
| Lakshmi Mudi         |
| Aziza Khatun         |
| Sabina Yasmin        |
| Susmita Das          |
| Suparna Singha Roy   |
| Suchandra Chatterjee |
| Disa Roy             |
| Shreya dey           |
| Tamalika De          |
| Megha Pal            |
| Ankita Dutta         |
| Anjali Prasad        |
| Swati Mondal         |
| Nivedita Banerjee    |
| Susmita Chakrabarty. |
| B.A Bengali Hons     |
| Subhangi Pal         |
| Rabia khatun         |
| Prama Banerjee       |



Shreyosi Mandal





Part B. Instructions to fill the questionnaire • All questions should be compulsorily attempted. The response to the qualitative question no. 17 is parent's opportunity to give suggestions or improvements. (Kindly restrict your response on SYLLABUS AND ITS TRANSACTION only)























## Q 17. Give your (maximum three) observations / suggestions to improve the SYLLABUS and its TRANSACTION.

| 65 responses                                                                                        |
|-----------------------------------------------------------------------------------------------------|
| Good                                                                                                |
| Nothing                                                                                             |
| Good                                                                                                |
| Yes                                                                                                 |
| Nothing