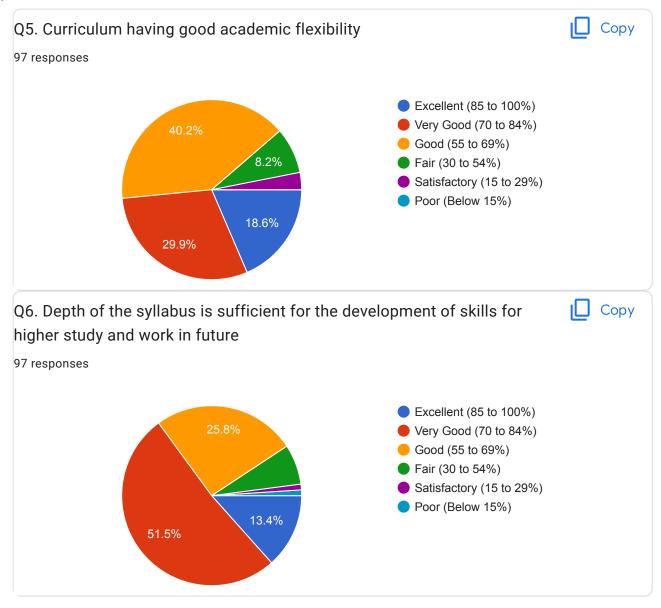

Dept of Chemistry

Part B. Instructions to fill the questionnaire • All questions should be compulsorily attempted. • Select any one option as answer provided in each question that seems most appropriate to you.