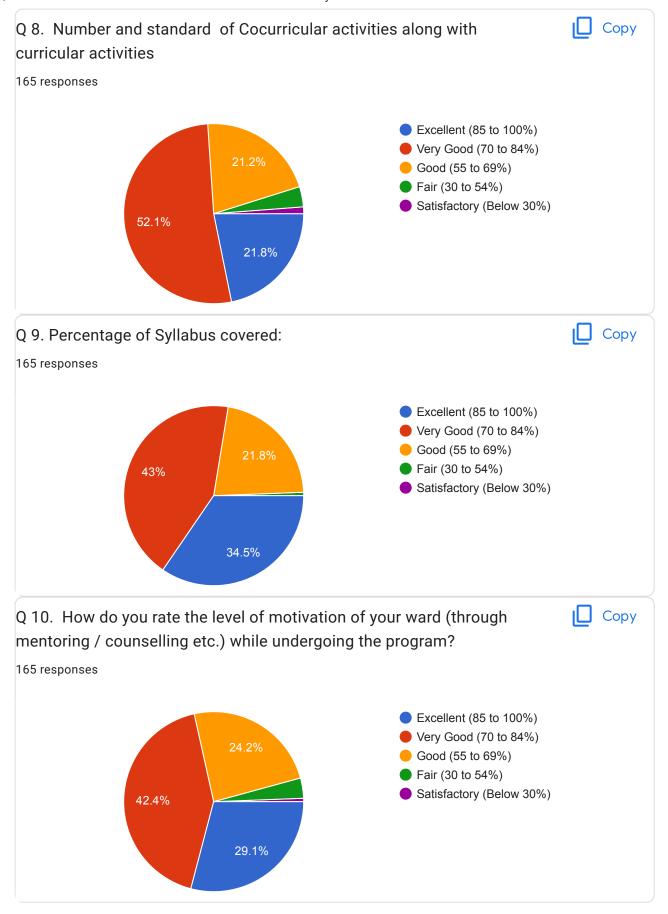

|
| Lakshmi Mudi         |
| Aziza Khatun         |
| Sabina Yasmin        |
| Susmita Das          |
| Suparna Singha Roy   |
| Suchandra Chatterjee |
| Disa Roy             |
| Shreya dey           |
| Tamalika De          |
| Megha Pal            |
| Ankita Dutta         |
| Anjali Prasad        |
| Swati Mondal         |
| Nivedita Banerjee    |
| Susmita Chakrabarty. |
| B.A Bengali Hons     |
| Subhangi Pal         |
| Rabia khatun         |
| Prama Banerjee       |



Shreyosi Mandal





Part B. Instructions to fill the questionnaire • All questions should be compulsorily attempted. The response to the qualitative question no. 17 is parent's opportunity to give suggestions or improvements. (Kindly restrict your response on SYLLABUS AND ITS TRANSACTION only)























## Q 17. Give your (maximum three) observations / suggestions to improve the SYLLABUS and its TRANSACTION.

| 65 responses                                                                                        |
|-----------------------------------------------------------------------------------------------------|
| Good                                                                                                |
| Nothing                                                                                             |
| Good                                                                                                |
| Yes                                                                                                 |
| Nothing