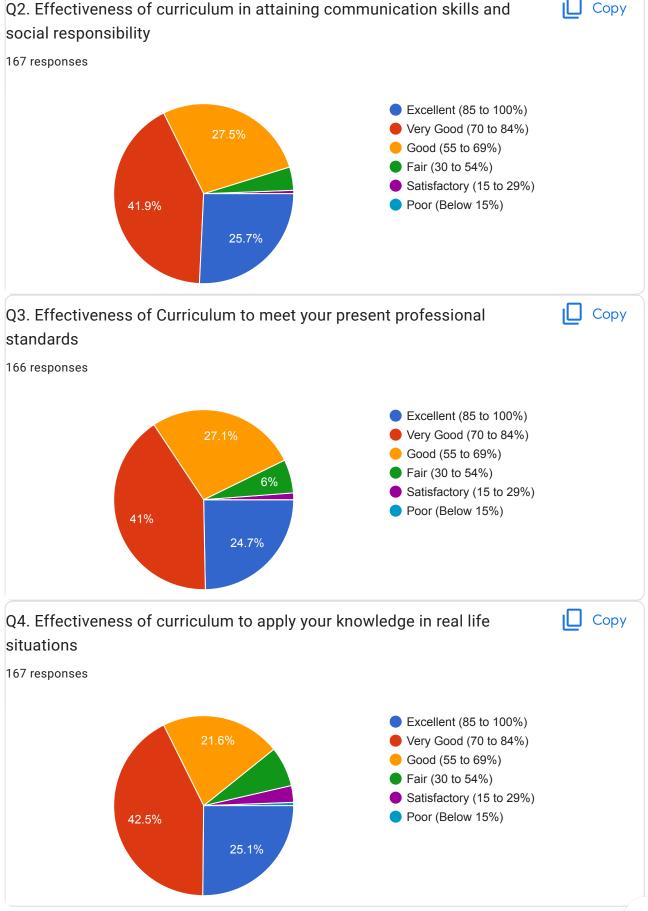

## Google Forms

167 responses

Part A. General Information

| rite your name below |
|----------------------|
| 7 responses          |
| Ritu Mallav          |
| Sohini Barui         |
| DEEPANWITA DAS       |
| BIPASHA ROY          |
| Sayari Nayek         |
| Sudipa Bhattacharya  |
| Disha saha           |
| Mithinur Absar       |
| SUKUMONI TUDU        |
| DEBLINA BISWAS       |
| Sneha Naha           |
| Alisha Sultana       |
| Maitree Ghosh        |
| Diya Banerjee        |
| Barnali Mondal       |
| Shreya Banik         |
| Sarojini Pal         |
| Soumi Jash           |
| Supriti Tah          |