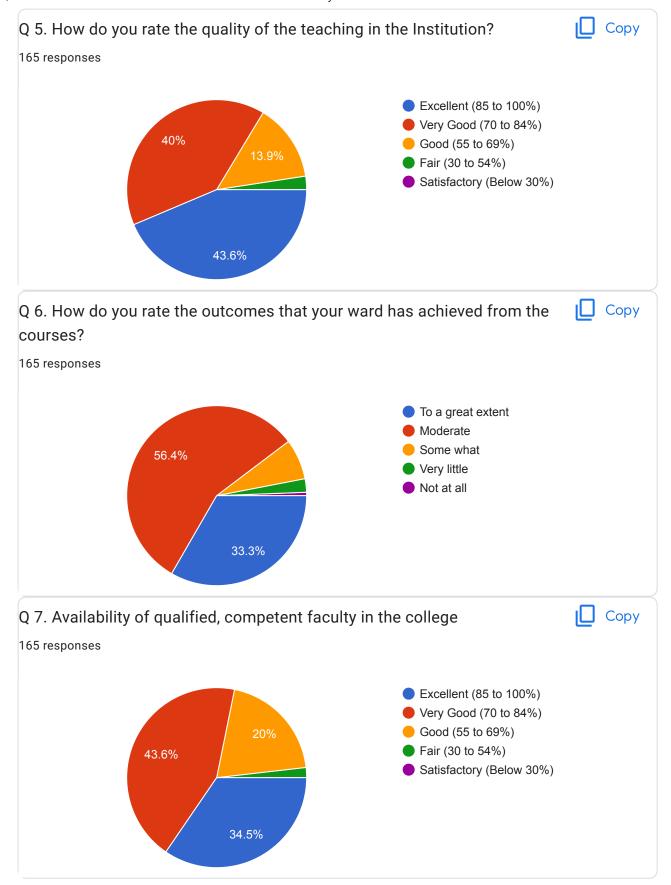

ent              |
| Lakshmi Mudi         |
| Aziza Khatun         |
| Sabina Yasmin        |
| Susmita Das          |
| Suparna Singha Roy   |
| Suchandra Chatterjee |
| Disa Roy             |
| Shreya dey           |
| Tamalika De          |
| Megha Pal            |
| Ankita Dutta         |
| Anjali Prasad        |
| Swati Mondal         |
| Nivedita Banerjee    |
| Susmita Chakrabarty. |
| B.A Bengali Hons     |
| Subhangi Pal         |
| Rabia khatun         |
| Prama Banerjee       |



Shreyosi Mandal





Part B. Instructions to fill the questionnaire • All questions should be compulsorily attempted. The response to the qualitative question no. 17 is parent's opportunity to give suggestions or improvements. (Kindly restrict your response on SYLLABUS AND ITS TRANSACTION only)























## Q 17. Give your (maximum three) observations / suggestions to improve the SYLLABUS and its TRANSACTION.

| 65 responses                                                                                        |
|-----------------------------------------------------------------------------------------------------|
| Good                                                                                                |
| Nothing                                                                                             |
| Good                                                                                                |
| Yes                                                                                                 |
| Nothing