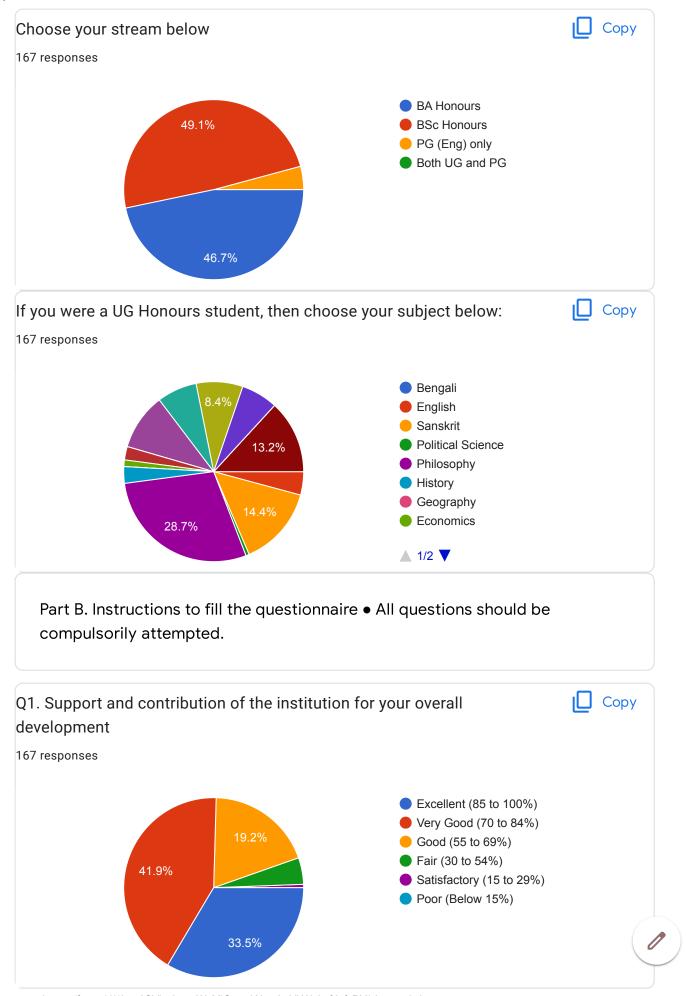

## Google Forms

167 responses

Part A. General Information

| rite your name below |
|----------------------|
| 7 responses          |
| Ritu Mallav          |
| Sohini Barui         |
| DEEPANWITA DAS       |
| BIPASHA ROY          |
| Sayari Nayek         |
| Sudipa Bhattacharya  |
| Disha saha           |
| Mithinur Absar       |
| SUKUMONI TUDU        |
| DEBLINA BISWAS       |
| Sneha Naha           |
| Alisha Sultana       |
| Maitree Ghosh        |
| Diya Banerjee        |
| Barnali Mondal       |
| Shreya Banik         |
| Sarojini Pal         |
| Soumi Jash           |
| Supriti Tah          |