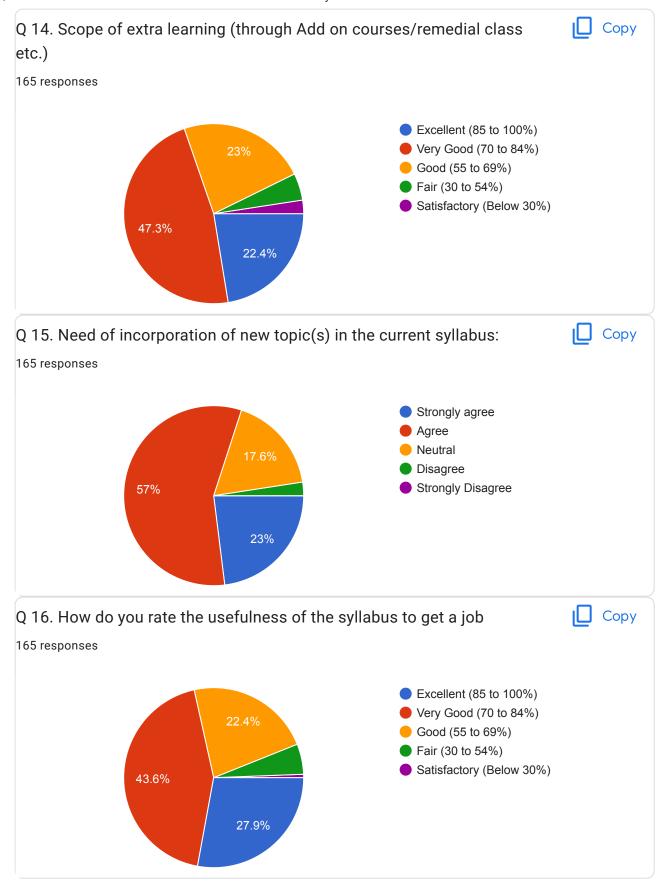

|
| Lakshmi Mudi         |
| Aziza Khatun         |
| Sabina Yasmin        |
| Susmita Das          |
| Suparna Singha Roy   |
| Suchandra Chatterjee |
| Disa Roy             |
| Shreya dey           |
| Tamalika De          |
| Megha Pal            |
| Ankita Dutta         |
| Anjali Prasad        |
| Swati Mondal         |
| Nivedita Banerjee    |
| Susmita Chakrabarty. |
| B.A Bengali Hons     |
| Subhangi Pal         |
| Rabia khatun         |
| Prama Banerjee       |



Shreyosi Mandal





Part B. Instructions to fill the questionnaire • All questions should be compulsorily attempted. The response to the qualitative question no. 17 is parent's opportunity to give suggestions or improvements. (Kindly restrict your response on SYLLABUS AND ITS TRANSACTION only)























## Q 17. Give your (maximum three) observations / suggestions to improve the SYLLABUS and its TRANSACTION.

| 65 responses                                                                                        |
|-----------------------------------------------------------------------------------------------------|
| Good                                                                                                |
| Nothing                                                                                             |
| Good                                                                                                |
| Yes                                                                                                 |
| Nothing