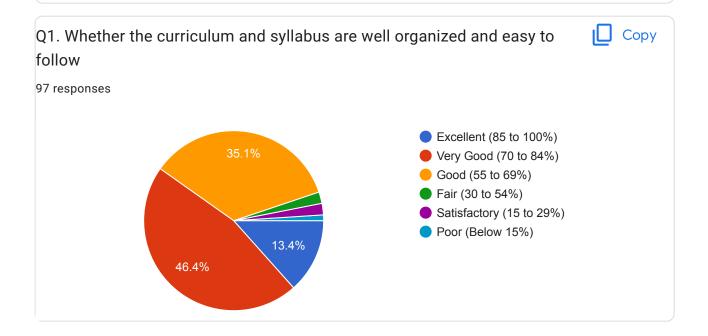

|
| BENGALI DEPARTMENT                |
| Computer science                  |
| DEPARTMENT OF COMPUTER SCIENCE    |
| Philosophy                        |
| Library and Information Science   |
| Education                         |
| Envs                              |
| Environmental Science             |
| Mass Communication and Journalism |
| Computer Science                  |
| Mathematics                       |
| Environmental Science/Studies     |
| Botany                            |
| ZOOLOGY                           |
| ENVIRONMENTAL STUDIES/SCIENCE     |



Dept of Chemistry



Part B. Instructions to fill the questionnaire • All questions should be compulsorily attempted. • Select any one option as answer provided in each question that seems most appropriate to you.











This content is neither created nor endorsed by Google. Report Abuse - Terms of Service - Privacy Policy

## Google Forms







167 responses

Part A. General Information



| rite your name below |
|----------------------|
| 7 responses          |
| Ritu Mallav          |
| Sohini Barui         |
| DEEPANWITA DAS       |
| BIPASHA ROY          |
| Sayari Nayek         |
| Sudipa Bhattacharya  |
| Disha saha           |
| Mithinur Absar       |
| SUKUMONI TUDU        |
| DEBLINA BISWAS       |
| Sneha Naha           |
| Alisha Sultana       |
| Maitree Ghosh        |
| Diya Banerjee        |
| Barnali Mondal       |
| Shreya Banik         |
| Sarojini Pal         |
| Soumi Jash           |
| Supriti Tah          |



Chowdhury Shazia Tarannoom





| Nasrin parvin        |
|----