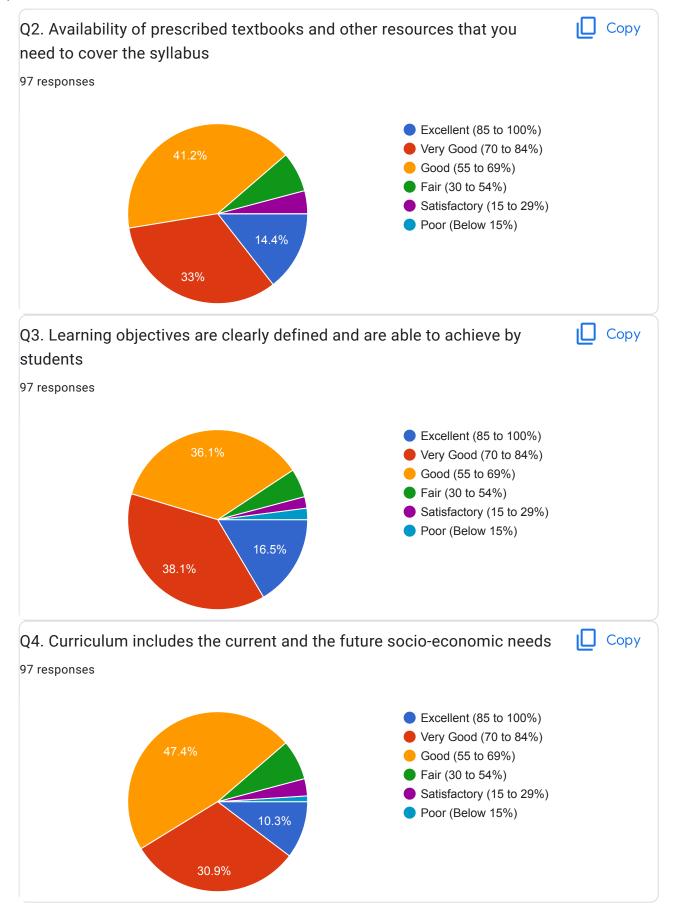

| Mention below the subject you teach: |  |
|--------------------------------------|--|
| 97 responses                         |  |
| Pangali                              |  |
| Bengali                              |  |
| English                              |  |
| Botany                               |  |
| Sanskrit                             |  |
| Nutrition                            |  |
| Zoology                              |  |
| Geography                            |  |
| Microbiology                         |  |
| Philosophy                           |  |
| Political Science                    |  |
| History                              |  |
| Chemistry                            |  |
| Mathematics                          |  |
| Political Science                    |  |
| History                              |  |
| SANSKRIT                             |  |
| English                              |  |
| Economics                            |  |
| Physics                              |  |
| Department of English                |  |